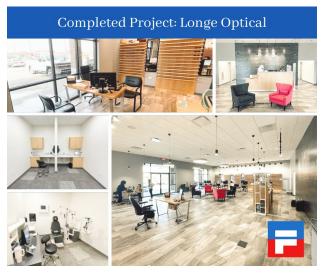

### **Longe Optical**

We have completed a 3,754 SF total renovation of a retail space for Longe Optical. This space has been completely transformed into a beautiful and functional place of business on St. Joe Center Rd in Fort Wayne, IN!