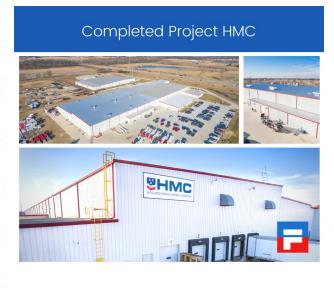

### Hollingshead Mixer Company

We have completed a large project at Hollingshead Mixer Company in Avilla, IN. This project included 85,000 SF of factory floor space added (to include a final inspection facility, paint kitchen, fabrication area, and expanded assembly lines. All Nucor Buildings!

We also completed 12,000 SF of renovated office space!